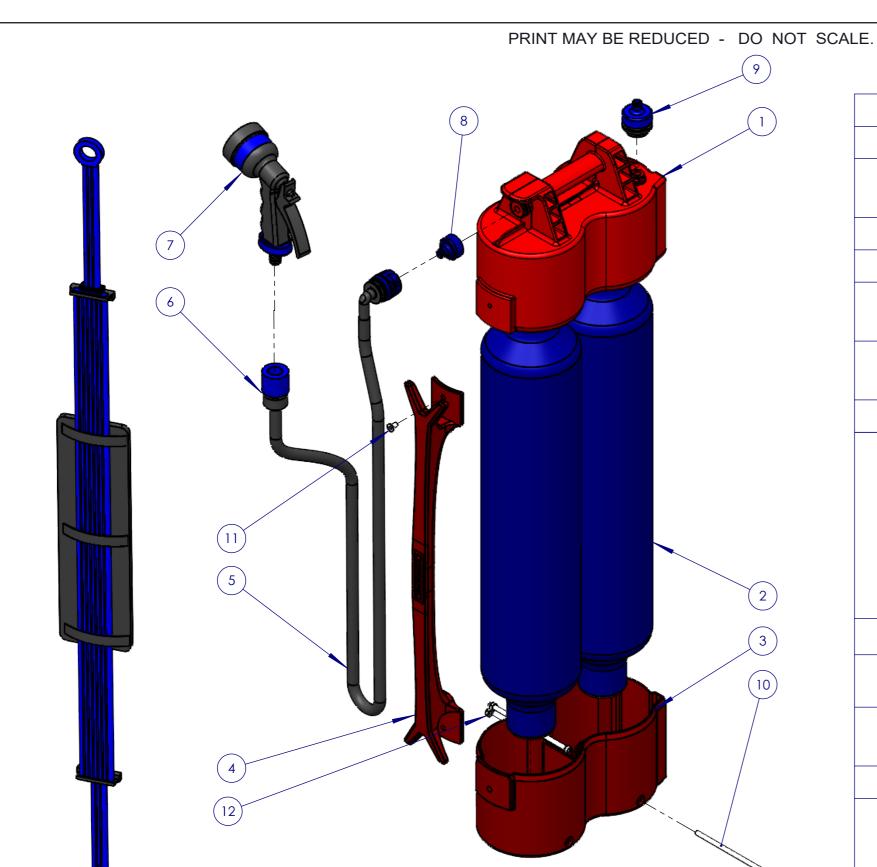

| 1       H2G-02       TOP LID       1         2       H2G-01       CANNISTER ASSEMBLY       2         3       H2G-03       BOTTOM LID       1         4       H2G-04       HANDLE       1         5       H2G-05       HOSE WITH SCREW AND QC FITTING       1         6       H2G-06       QUICK CONNECT WITH STOP       1         7       H2G-09       SPRAY GUN       1         8       SCREW ON QC FOR TOP LID (BLUE, <batch 0417-2000)<="" td="">       1         8       H2G-07-01       SCREW ON QC FOR TOP LID (BLACK, &gt;=BATCH 0417-2000)       1         9       H2G-08       1/2"-3/4"-1" TAP ADAPTER       1         10       MAK-UP-500       M6x140 BHSC Z/P       2         11       MAK-UP-502       M6x12 CSK SOCKET SCREW Z/P       2</batch> | ITEM NO. | PART NO.   | PART NAME                                                        | QTY |
|-----------------------------------------------------------------------------------------------------------------------------------------------------------------------------------------------------------------------------------------------------------------------------------------------------------------------------------------------------------------------------------------------------------------------------------------------------------------------------------------------------------------------------------------------------------------------------------------------------------------------------------------------------------------------------------------------------------------------------------------------------------------|----------|------------|------------------------------------------------------------------|-----|
| 3 H2G-01 ASSEMBLY  3 H2G-03 BOTTOM LID  4 H2G-04 HANDLE  1  5 H2G-05 HOSE WITH SCREW AND QC FITTING  6 H2G-06 QUICK CONNECT WITH STOP  7 H2G-09 SPRAY GUN  1  8 H2G-07 SCREW ON QC FOR TOP LID (BLUE, <batch (black,="" (blue,="" 0417-2000)="" 1="" 8="" <batch="" for="" lid="" on="" qc="" screw="" top="">=BATCH 0417-2000)  9 H2G-08 1/2"-3/4"-1"TAP ADAPTER  1 MAK-UP-500 M6x140 BHSC Z/P  2 M6x12 CSK SOCKET SCREW Z/P</batch>                                                                                                                                                                                                                                                                                                                           | 1        | H2G-02     | TOP LID                                                          | 1   |
| 4 H2G-04 HANDLE 1  5 H2G-05 HOSE WITH SCREW AND QC FITTING 1  6 H2G-06 QUICK CONNECT WITH STOP 1  7 H2G-09 SPRAY GUN 1  8 SCREW ON QC FOR TOP LID (BLUE, <batch (black,="" 0417-2000)="" 1="" 8="" for="" lid="" on="" qc="" screw="" top="">=BATCH 0417-2000) 1  9 H2G-08 1/2"-3/4"-1" TAP ADAPTER 1  10 MAK-UP-500 M6x140 BHSC Z/P 2  11 MAK-UP-502 M6x12 CSK SOCKET SCREW Z/P 2</batch>                                                                                                                                                                                                                                                                                                                                                                      | 2        | H2G-01     | _ I                                                              | 2   |
| 5       H2G-05       HOSE WITH SCREW AND QC FITTING       1         6       H2G-06       QUICK CONNECT WITH STOP       1         7       H2G-09       SPRAY GUN       1         8       SCREW ON QC FOR TOP LID (BLUE, <batch 0417-2000)<="" td="">       1         8       SCREW ON QC FOR TOP LID (BLACK, &gt;=BATCH 0417-2000)       1         9       H2G-08       1/2"-3/4"-1" TAP ADAPTER       1         10       MAK-UP-500       M6x14 0 BHSC Z/P       2         11       MAK-UP-502       M6x12 CSK SOCKET SCREW Z/P       2</batch>                                                                                                                                                                                                                 | 3        | H2G-03     | BOTTOM LID                                                       | 1   |
| AND QC FITTING   1                                                                                                                                                                                                                                                                                                                                                                                                                                                                                                                                                                                                                                                                                                                                              | 4        | H2G-04     | HANDLE                                                           | 1   |
| 6       H2G-06       WITH STOP       1         7       H2G-09       SPRAY GUN       1         8       H2G-07       SCREW ON QC FOR TOP LID (BLUE, <batch 0417-2000)<="" td="">       1         8       SCREW ON QC FOR TOP LID (BLACK, &gt;=BATCH 0417-2000)       1         9       H2G-08       1/2"-3/4"-1" TAP ADAPTER       1         10       MAK-UP-500       M6x140 BHSC Z/P       2         11       MAK-UP-502       M6x12 CSK SOCKET SCREW Z/P       2</batch>                                                                                                                                                                                                                                                                                       | 5        | H2G-05     |                                                                  | 1   |
| 8  H2G-07  SCREW ON QC FOR TOP LID (BLUE, <batch (black,="" 0417-2000)="" for="" lid="" on="" qc="" screw="" top="">=BATCH 0417-2000)  9  H2G-08  1/2"-3/4"-1" TAP ADAPTER  1  10  MAK-UP-500  M6x140 BHSC Z/P  2  M6x12 CSK SOCKET SCREW Z/P  2</batch>                                                                                                                                                                                                                                                                                                                                                                                                                                                                                                        | 6        | H2G-06     |                                                                  | 1   |
| H2G-07   FOR TOP LID (BLUE, <batch 0417-2000)="" 1<="" td=""  =""><td>7</td><td>H2G-09</td><td>SPRAY GUN</td><td>1</td></batch>                                                                                                                                                                                                                                                                                                                                                                                                                                                                                                                                                                                                                                 | 7        | H2G-09     | SPRAY GUN                                                        | 1   |
| H2G-07-01   SCREW ON QC FOR TOP LID (BLACK, >= BATCH 0417-2000)   1   1   1   1   1   1   1   1   1                                                                                                                                                                                                                                                                                                                                                                                                                                                                                                                                                                                                                                                             | 8        | H2G-07     | FOR TOP LID<br>( <b>Blue</b> , <batch< td=""><td>1</td></batch<> | 1   |
| 10 MAK-UP-500 M6x140 BHSC Z/P 2  11 MAK-UP-502 M6x12 CSK SOCKET SCREW Z/P 2                                                                                                                                                                                                                                                                                                                                                                                                                                                                                                                                                                                                                                                                                     |          | H2G-07-01  | FOR TOP LID (BLACK, >=BATCH                                      | 1   |
| 11 MAK-UP-502 M6x12 CSK SOCKET SCREW Z/P 2                                                                                                                                                                                                                                                                                                                                                                                                                                                                                                                                                                                                                                                                                                                      | 9        | H2G-08     | 1/2"-3/4"-1" TAP ADAPTER                                         | 1   |
| SCREW Z/P                                                                                                                                                                                                                                                                                                                                                                                                                                                                                                                                                                                                                                                                                                                                                       | 10       | MAK-UP-500 | M6x140 BHSC Z/P                                                  | 2   |
| 10 MARK LID FOO MAK NIVLOC NILIT O                                                                                                                                                                                                                                                                                                                                                                                                                                                                                                                                                                                                                                                                                                                              | 11       | MAK-UP-502 |                                                                  | 2   |
| 12 MAK-UP-303 M6 NTLOC NUT 2                                                                                                                                                                                                                                                                                                                                                                                                                                                                                                                                                                                                                                                                                                                                    | 12       | MAK-UP-503 | M6 NYLOC NUT                                                     | 2   |
| 13 H2G-SA HOSE2GO STRAP ATTACHMENT( UNITS FROM BATCH 1021-1000 INCLUDES THIS)                                                                                                                                                                                                                                                                                                                                                                                                                                                                                                                                                                                                                                                                                   | 13       | H2G-SA     | ATTACHMENT( UNITS FROM BATCH 1021-1000                           | 1   |